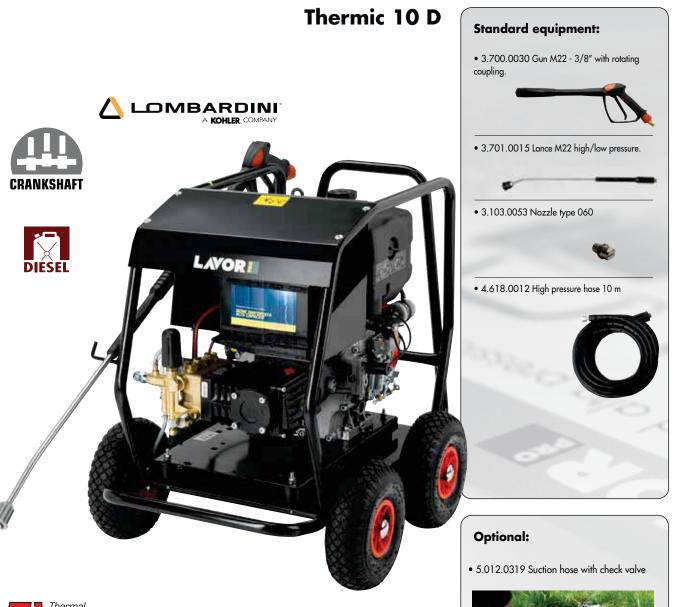

## Cold water high-pressure cleaner with combustion engine

## **Equipped with:**

• Three ceramic pistons, brass linear pump head with built-in by-pass valve. • 1450 RPM reducer between engine and pump. • By-pass with safety valve. • Automatic RPM regulation. • Electrical start with engine functions control. • Lombardini diesel engine 15LD400 (air cooled). • Integrated detergent suction with external suction probe. Pressure regulator. • Glicerine pressure gauge. • Suction hose with check valve (optional). • Heavy duty steel frame. • Battery included.

|                        | Thermic 10 D                  |
|------------------------|-------------------------------|
| code                   | 8.601.0111                    |
| operat. pressure       | 180 bar-2465 psi              |
| delivery rate          | 1020 l/h-4.49 GPM             |
| engine type/hp         | Lombardini 15LD400/10         |
| pump type/RPM          | CL5/1450 RPM                  |
| max. water inlet temp. | 40 °C                         |
| dimension/weight       | 100x66x92cm / 82 Kg - 180 lbs |
| 30                     |                               |